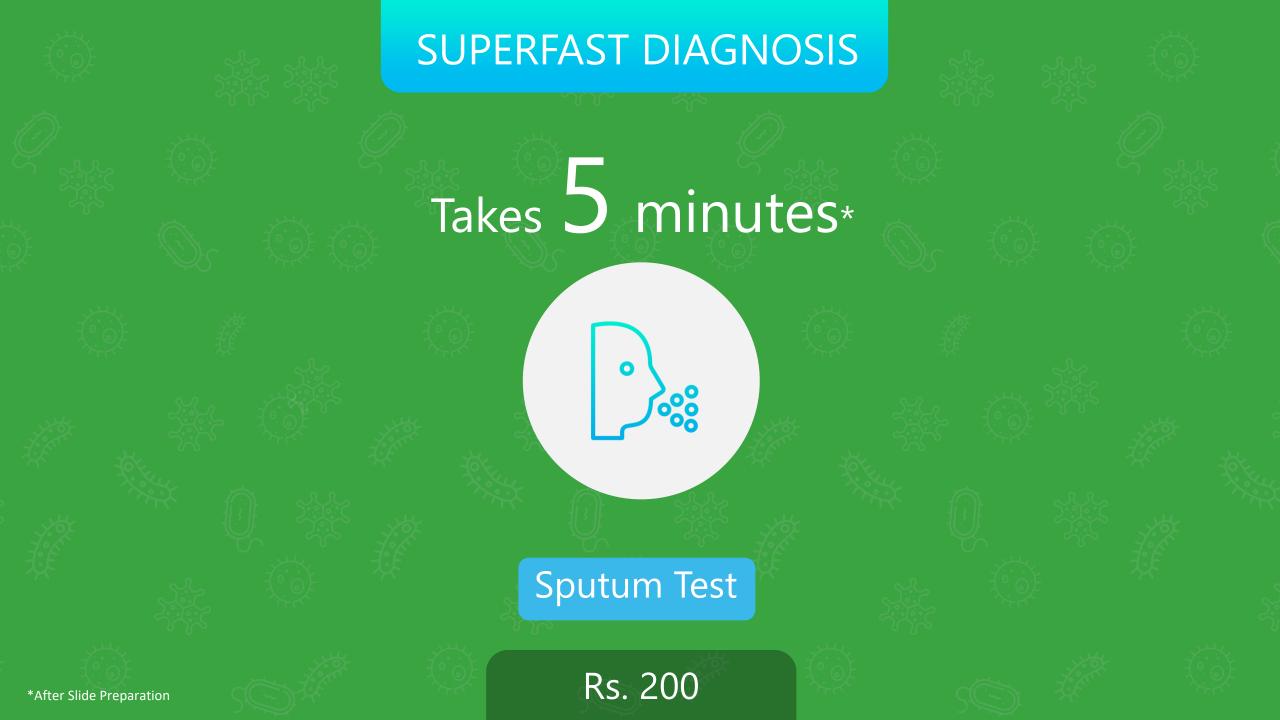

### TUBERCULOSIS

Tuberculosis is a contagious disease caused by mycobacterium. It may occur in the lungs or in any part of the body.

Although curable, TB may ultimately result into Multi drug resistant TB (MDR) if the treatment isn't taken seriously. Unfortunately, the chances of survival after acquiring MDR are too little.

## 10.4 million People suffering from TB

## WHITE PLAGUE

## TUBERCULOSIS

# Among IOp10 killers

## DIAGNOSIS





### Skin Test

Rs. 25

## Takes Day



### **Blood Test**

Rs. 800



#### CLOUD SAMPLE STORAGE

Titchy automatically stores all the Digital sputum test samples over the cloud for easy sharing across labs and enhanced report generation.







#### Machine learning

Titchy utilizes Machine learning and Artificial intelligence technologies to analyse Microscopic Slides data and diagnose Tuberculosis in the patients thereby eliminating on spot requirement of an expert for diagnosing and reducing diagnosis time significantly.



000

#### **IMAGE** Processing

Titchy utilizes Machine learning and Artificial intelligence technologies to analyse Microscopic Slides data and diagnose Tuberculosis in the patients thereby eliminating on spot requirement of an expert for diagnosing and reducing diagnosis time significantly.

# Better lives for NATIONS H



Knowledge